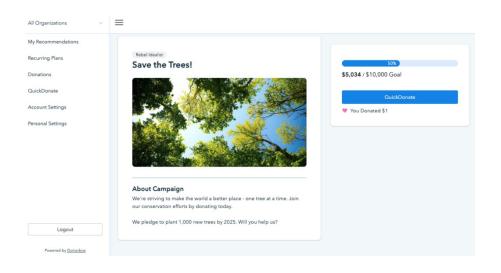

### 4. Use QuickDonate to give

Use QuickDonate<sup>™</sup> to give to this new campaign with your saved payment method. Simply click 'QuickDonate' and confirm your donation details. You can choose to change your donation amount, add a comment, and include any tribute gift information if the organization has enabled that type of giving.

If you wish to change your payment method, you will be directed to the organization's donation page to complete your transaction.

You can also repeat any previous donations through the QuickDonate tab.