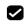

You can use the 'All Organizations' dropdown in the upper left corner to sort your recommendations. Selecting an organization will also change what you see in the other sections of your Donor Portal.

When you click on a campaign, you'll see the description of that campaign, along with the goal meter so you can see how much of a difference your donation can make!

### 4. Use QuickDonate to give

Use QuickDonate<sup>™</sup> to give to this new campaign with your saved payment method. Simply click 'QuickDonate' and confirm your donation details. You can choose to change your donation amount, add a comment, and include any tribute gift information if the organization has enabled that type of giving.